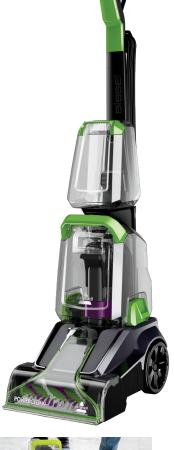

## PowerClean 2889F

Don't let the sleek and lightweight design of the BISSELL® PowerClean $^{\text{\tiny M}}$  fool you - this machine is tough on messes that happen on carpet and area rugs.

This lightweight, less than 6 kilo, machine packs a powerful cleaning punch so it's great for smaller living spaces that may have limited storage. Its four-row DeepReach PowerBrush Roll™ works with BISSELL formula to remove messes, dirt and stains that traditional vacuums leave behind and it's so easy to grab if Fido has an accident on the rug or tracks mud in from the backyard. Its two-tank system, means clean water and formula are kept in one tank, while dirty water is pulled into a separate tank, so you never put dirty water back on your carpets or rugs.

## PRODUCT SPECIFICATIONS

Product Code: 2889F
Weight: 5.55kg
Power Cord Length: 6m
Water Tank Capacity: 2.36L
Dirt Tank Capacity: 1.6L
Cleaning Path Width: 23cm