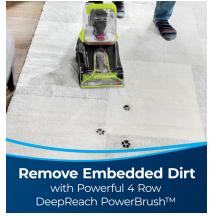

## PowerClean 2889F

Don't let the sleek and lightweight design of the BISSELL® PowerClean $^{\text{\tiny M}}$  fool you - this machine is tough on messes that happen on carpet and area rugs.

This lightweight, less than 6 kilo, machine packs a powerful cleaning punch so it's great for smaller living spaces that may have limited storage. Its four-row DeepReach PowerBrush Roll™ works with BISSELL formula to remove messes, dirt and stains that traditional vacuums leave behind and it's so easy to grab if Fido has an accident on the rug or tracks mud in from the backyard. Its two-tank system, means clean water and formula are kept in one tank, while dirty water is pulled into a separate tank, so you never put dirty water back on your carpets or rugs.