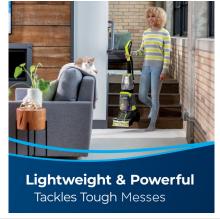

When you're done using it, features like the easy-to-remove water tanks and removable nozzle make maintenance simple.

- Tackle Tough Messes. Great for cleaning high traffic areas, small spaces and area rugs where messes happen.
- Lightweight & Powerful. Compact design makes cleaning carpets easy and convenient.
- Two-Tank Technology. Never clean with dirty water, plus they're easy to remove, fill and empty.
- Removable Nozzle. Easily maintain and clean your machine.