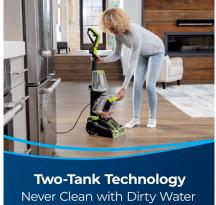

## PowerClean 2889F

Don't let the sleek and lightweight design of the BISSELL® PowerClean $^{\text{\tiny M}}$  fool you - this machine is tough on messes that happen on carpet and area rugs.

This lightweight, less than 6 kilo, machine packs a powerful cleaning punch so it's great for smaller living spaces that may have limited storage. Its four-row DeepReach PowerBrush Roll™ works with BISSELL formula to remove messes, dirt and stains that traditional vacuums leave behind and it's so easy to grab if Fido has an accident on the rug or tracks mud in from the backyard. Its two-tank system, means clean water and formula are kept in one tank, while dirty water is pulled into a separate tank, so you never put dirty water back on your carpets or rugs.

When you're done using it, features like the easy-to-remove water tanks and removable nozzle make maintenance simple.

- Tackle Tough Messes. Great for cleaning high traffic areas, small spaces and area rugs where messes happen.
- Lightweight & Powerful. Compact design makes cleaning carpets easy and convenient.
- Two-Tank Technology. Never clean with dirty water, plus they're easy to remove, fill and empty.
- Removable Nozzle. Easily maintain and clean your machine.